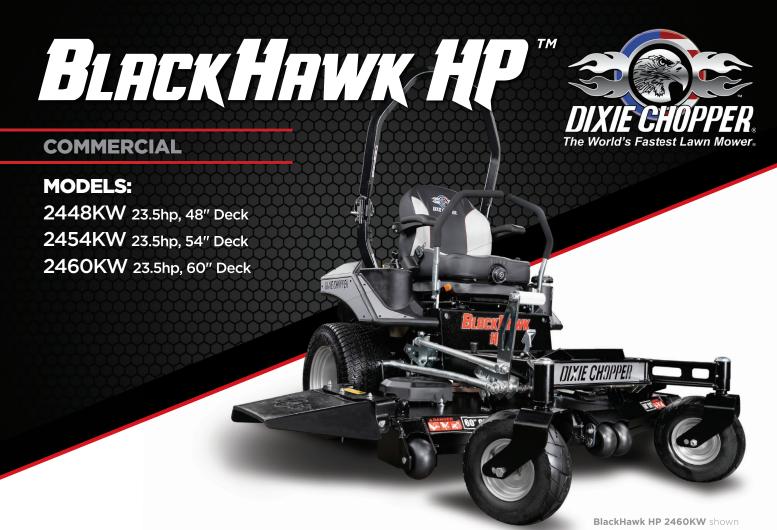

## WHERE COMMERCIAL MEETS COMFORTABLE.

The **BlackHawk HP** provides the superior mowing experience with advanced operator controls, commercial grade components, and best-in-class performance and comfort.

- **Total Comfort** Full suspension seat with padded design provides lateral stability and comfort.
- **Proven Power** Equipped with the industry preferred Kawasaki\* FX engine for reliability and performance year after year.
- **Smoothest Steering** The Parker\* transmissions off er super smooth steering up to 16 kilometres per hour in a compact, guiet, and efficient drivetrain.
- **Robust Deck** Offered in three cutting widths (48", 54", and 60"), the BlackHawk HP deck features a deep 7 gauge shell and **abrasion resistance baffles** to outlast the competition in extreme conditions.
- Peer' Turf Xtreme™ Spindles Maintenance free and constructed of high-strength ductile iron.
- **Ready to Accessorize** The BlackHawk HP is ready to add a suite of accessories including Springer Forks, electric deck lift, light kit, striping kit, and more.