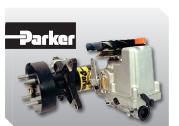

**Suspension Seat -** Full suspension for ultimate comfort all day long

**Parker** HTJ - Smooth steering and 1,000 hour oil change intervals

**48", 54", 60" Decks -** Deep 7 gauge shell to tackle tough grass with ease

| Drive System     |                         |  |  |
|------------------|-------------------------|--|--|
| Dual hydrostatic | Parker* HTJ             |  |  |
| Ground speed     | 16 km/h                 |  |  |
| Parking brake    | Integrated in transaxle |  |  |