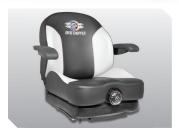

**Suspension Seat -** Full suspension for ultimate comfort all day long

**Parker** HTJ - Smooth steering and 1,000 hour oil change intervals

**48", 54", 60" Decks -** Deep 7 gauge shell to tackle tough grass with ease