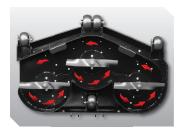

- **Total Comfort** Full suspension seat with padded design provides lateral stability and comfort.
- **Proven Power** Equipped with the industry preferred Kawasaki\* FX engine for reliability and performance year after year.
- **Smoothest Steering** The Parker\* transmissions off er super smooth steering up to 16 kilometres per hour in a compact, guiet, and efficient drivetrain.
- **Robust Deck** Offered in three cutting widths (48", 54", and 60"), the BlackHawk HP deck features a deep 7 gauge shell and **abrasion resistance baffles** to outlast the competition in extreme conditions.
- Peer' Turf Xtreme™ Spindles Maintenance free and constructed of high-strength ductile iron.
- **Ready to Accessorize** The BlackHawk HP is ready to add a suite of accessories including Springer Forks, electric deck lift, light kit, striping kit, and more.

| Mower Deck                                 |                                                   |                  |                    |  |  |
|--------------------------------------------|---------------------------------------------------|------------------|--------------------|--|--|
| Deck size                                  | 48"                                               | 54"              | 60"                |  |  |
| Acres/hour*                                | 3.8                                               | 4.3              | 4.8                |  |  |
| Cutting height                             | 1" - 5"                                           |                  |                    |  |  |
| OCDC (operator controlled discharge chute) | Optional accessory (foot-operated)                |                  |                    |  |  |
| Deck height adjustments                    | Manual lift, 1/4" increments                      |                  |                    |  |  |
| Electric lift                              | Optional                                          |                  |                    |  |  |
| Deck engagement                            | Ogura <sup>®</sup> 150 ft-lb                      |                  |                    |  |  |
| Construction                               | 7 ga formed & welded, Abrasion Resistance Baffles |                  |                    |  |  |
| Blades                                     | (3) - 2.5" x 17"                                  | (3) - 2.5" x 19" | (3) - 2.5" x 20.5" |  |  |
| Blade tip speed (approximate)              | 18,500 fpm                                        |                  |                    |  |  |
| Spindles                                   | 1.25" effective diameter machined shaft           |                  |                    |  |  |
| Spindle housings                           | Peer® Turf Xtreme™ ductile iron (sealed)          |                  |                    |  |  |
| Anti-scalp rollers                         | 4                                                 |                  |                    |  |  |
| Pulleys                                    | 7 ga vented split steel deep groove               |                  |                    |  |  |