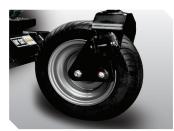

| General         |                                                                                     |  |  |  |
|-----------------|-------------------------------------------------------------------------------------|--|--|--|
| Battery         | 12 Volt, 350cca                                                                     |  |  |  |
| Digital Display | Hour meter, fuel gauge                                                              |  |  |  |
| Fuel capacity   | 37.5 Litres                                                                         |  |  |  |
| Rear tires      | 25 x 12-12 GrassMaster                                                              |  |  |  |
| Front tires     | 15 x 6-8 (run-flat)                                                                 |  |  |  |
| Frame           | Welded C-channel, 7 ga formed                                                       |  |  |  |
| Floor-pan       | Removable, steel                                                                    |  |  |  |
| Seat            | High-back, full suspension, lumbar, recline, padded armrests, and isolated platform |  |  |  |
| Springer Forks  | Standard                                                                            |  |  |  |