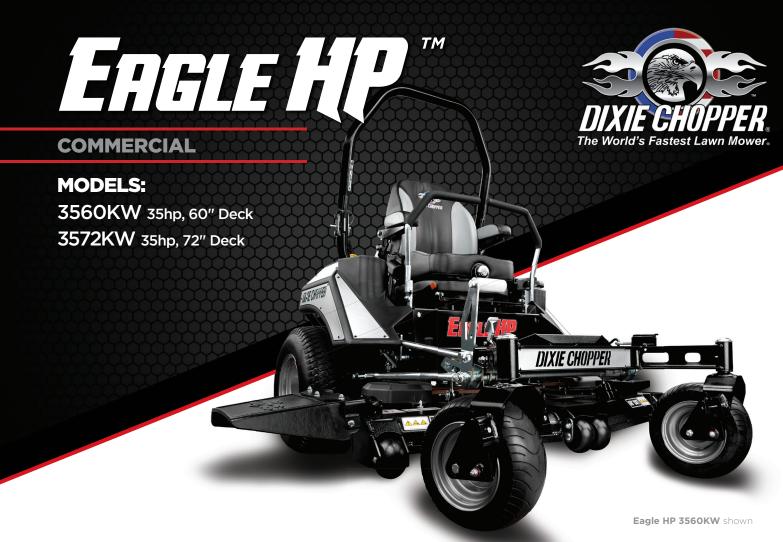

## THE ULTIMATE MOWING EXPERIENCE.

The new **Eagle HP** provides the ultimate mowing experience with unmatched combination of speed, power, performance, and comfort.

- Fast Ground Speed Hydro-Gear\* ZT-5400 gives operators speeds up to 22.5 km/h for faster ground transportation and increased productivity.
- **Pure Power -** Equipped with the industry preferred Kawasaki® FX engine with 35 horsepower for trusted performance and reliability.
- **Ultimate Comfort** Springer Forks come standard along with a high-back seat with padded armrests, recline, lumbar, and isolated platform.
- **Robust Deck** Offered in two cutting widths (60"and 72"), the Eagle HP deck features a deep 7 gauge shell and **abrasion resistance baffles** to outlast the competition in extreme conditions.
- **Wide Stance** Extra-wide frame offers enhanced operator comfort and improved stability when mowing hillsides.
- Run-Flat Tires Flat tires are a problem of the past with run-flat tires standard on the Eagle HP.

**Hydro-Gear ZT-5400 -** Speeds up to 22.5 km/h for increased productivity

**Suspension Seat -** High back, padded armrests, and isolated platform

**60" and 72" Decks -** Deep 7 gauge shell to tackle deep grass with ease

| Drive System     |                         |  |  |
|------------------|-------------------------|--|--|
| Dual hydrostatic | Hydro-Gear® ZT-5400     |  |  |
| Ground speed     | 22.5 km/h               |  |  |
| Parking brake    | Integrated in transaxle |  |  |