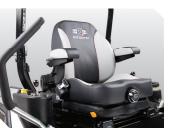

## THE ULTIMATE MOWING EXPERIENCE.

The new **Eagle HP** provides the ultimate mowing experience with unmatched combination of speed, power, performance, and comfort.

- Fast Ground Speed Hydro-Gear\* ZT-5400 gives operators speeds up to 22.5 km/h for faster ground transportation and increased productivity.
- **Pure Power -** Equipped with the industry preferred Kawasaki® FX engine with 35 horsepower for trusted performance and reliability.
- **Ultimate Comfort** Springer Forks come standard along with a high-back seat with padded armrests, recline, lumbar, and isolated platform.
- **Robust Deck** Offered in two cutting widths (60"and 72"), the Eagle HP deck features a deep 7 gauge shell and **abrasion resistance baffles** to outlast the competition in extreme conditions.
- **Wide Stance** Extra-wide frame offers enhanced operator comfort and improved stability when mowing hillsides.
- Run-Flat Tires Flat tires are a problem of the past with run-flat tires standard on the Eagle HP.

**Hydro-Gear ZT-5400 -** Speeds up to 22.5 km/h for increased productivity

**Suspension Seat -** High back, padded armrests, and isolated platform

**60" and 72" Decks -** Deep 7 gauge shell to tackle deep grass with ease

| Mower Deck                                 |                                                   |                  |  |  |  |  |
|--------------------------------------------|---------------------------------------------------|------------------|--|--|--|--|
| Deck size                                  | 60"                                               | 72"              |  |  |  |  |
| Acres/hour                                 | 6.7                                               | 8.1              |  |  |  |  |
| Cutting height                             | 1" - 5"                                           |                  |  |  |  |  |
| OCDC (operator controlled discharge chute) | Optional accessory (foot-operated)                |                  |  |  |  |  |
| Deck height adjustments                    | Manual lift, 1/4" increments                      |                  |  |  |  |  |
| Electric lift                              | Optional                                          |                  |  |  |  |  |
| Deck engagement                            | Warner* 250 ft-lbs                                |                  |  |  |  |  |
| Construction                               | 7 ga formed & welded, Abrasion Resistance Baffles |                  |  |  |  |  |
| Blades                                     | (3) - 2.5" x 20.5"                                | (3) - 2.5" 24.5" |  |  |  |  |
| Blade tip speed (approximate)              | 18,500 fpm                                        |                  |  |  |  |  |
| Spindles                                   | 1.25" effective diameter machined shaft           |                  |  |  |  |  |
| Spindle housings                           | Peer® Turf Xtreme™ ductile iron (sealed)          |                  |  |  |  |  |
| Anti-scalp rollers                         | 4                                                 |                  |  |  |  |  |
| Pulleys                                    | Vented split 3/8" steel deep groove               |                  |  |  |  |  |