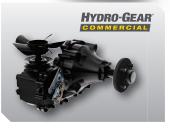

## THE ULTIMATE MOWING EXPERIENCE.

The new **Eagle HP** provides the ultimate mowing experience with unmatched combination of speed, power, performance, and comfort.

- Fast Ground Speed Hydro-Gear\* ZT-5400 gives operators speeds up to 22.5 km/h for faster ground transportation and increased productivity.
- **Pure Power -** Equipped with the industry preferred Kawasaki® FX engine with 35 horsepower for trusted performance and reliability.
- **Ultimate Comfort** Springer Forks come standard along with a high-back seat with padded armrests, recline, lumbar, and isolated platform.
- **Robust Deck** Offered in two cutting widths (60"and 72"), the Eagle HP deck features a deep 7 gauge shell and **abrasion resistance baffles** to outlast the competition in extreme conditions.
- **Wide Stance** Extra-wide frame offers enhanced operator comfort and improved stability when mowing hillsides.
- Run-Flat Tires Flat tires are a problem of the past with run-flat tires standard on the Eagle HP.

**Hydro-Gear ZT-5400 -** Speeds up to 22.5 km/h for increased productivity

**Suspension Seat -** High back, padded armrests, and isolated platform

**60" and 72" Decks -** Deep 7 gauge shell to tackle deep grass with ease

| General         |                                                                                     |  |  |  |
|-----------------|-------------------------------------------------------------------------------------|--|--|--|
| Battery         | 12 Volt, 350cca                                                                     |  |  |  |
| Digital Display | Hour meter, fuel gauge                                                              |  |  |  |
| Fuel capacity   | 37.5 Litres                                                                         |  |  |  |
| Rear tires      | 25 x 12-12 GrassMaster                                                              |  |  |  |
| Front tires     | 15 x 6-8 (run-flat)                                                                 |  |  |  |
| Frame           | Welded C-channel, 7 ga formed                                                       |  |  |  |
| Floor-pan       | Removable, steel                                                                    |  |  |  |
| Seat            | High-back, full suspension, lumbar, recline, padded armrests, and isolated platform |  |  |  |
| Springer Forks  | Standard                                                                            |  |  |  |